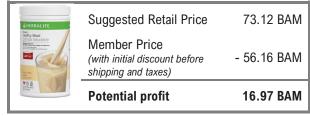

#### How to join?

You join by buying the Herbalife Member Pack (81.10 BAM). There is no other required purchase.

As a Member, you can

- Buy Herbalife® products at a discount for your own or household use.
- Sell Herbalife® products to customers to make a retail profit.
  An example is shown on the right:
- Recruit others who want to consume or sell Herbalife® products and earn commissions and bonuses from Herbalife based on their activity.