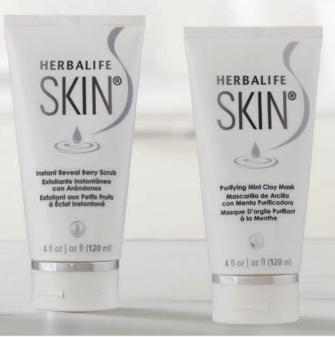

#### **Instant Reveal Berry Scrub**

Helps reveal softer. smoother, healthylooking skin by removing dead skin cells

Use in place of cleanser

120 ml Tube | #0772

#### **Purifying Mint** Clay Mask

- · Clinically tested to improve the appearance of pores and tighten and tone the skin after just one use\*\*
- Help the old layer of cells to shed with Bentonite clay

120 ml Tube | #0773

\*Clinically tested on subjects, measuring sebum levels immediately after application. 100% of subjects showed sebum reduction on surface of skin after one use.

<sup>†</sup>Tested on subjects, measuring skin moisture levels at eight-hour intervals. Skin of 86% of subjects showed double the moisture levels over baseline after eight hours