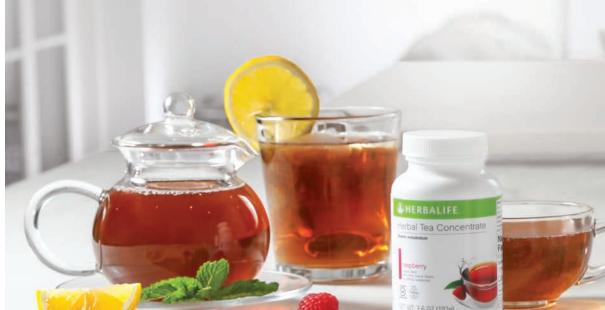

### Herbal Tea Concentrate ⊕ ② ⊘¹³ Metabolize and revitalize

Herbal Tea Concentrate is formulated with caffeine, which jump-starts your metabolism and provides a boost to help you feel revitalized.

- Caffeine is known for its natural thermogenic (metabolism-boosting) benefits and green tea for its antioxidant properties. Provides antioxidant support.
- Instant and low calorie
- For optimal experience, mix a little more than ½ teaspoon (1.7 g) with 6 to 12 fl. oz. of hot or cold water

#### 30 Servings

Lemon | #0255 Original | #0105 Raspberry | #0256

#### 60 Servings

Lemon | #0188 Original | #0106 Raspberry | #0189

<sup>3</sup>Products that contain no animal or animal by-products whatsoever, including dairy and eggs. No animal ingredients or by-products are used in the manufacturing process and no animal testing is performed on the final product.