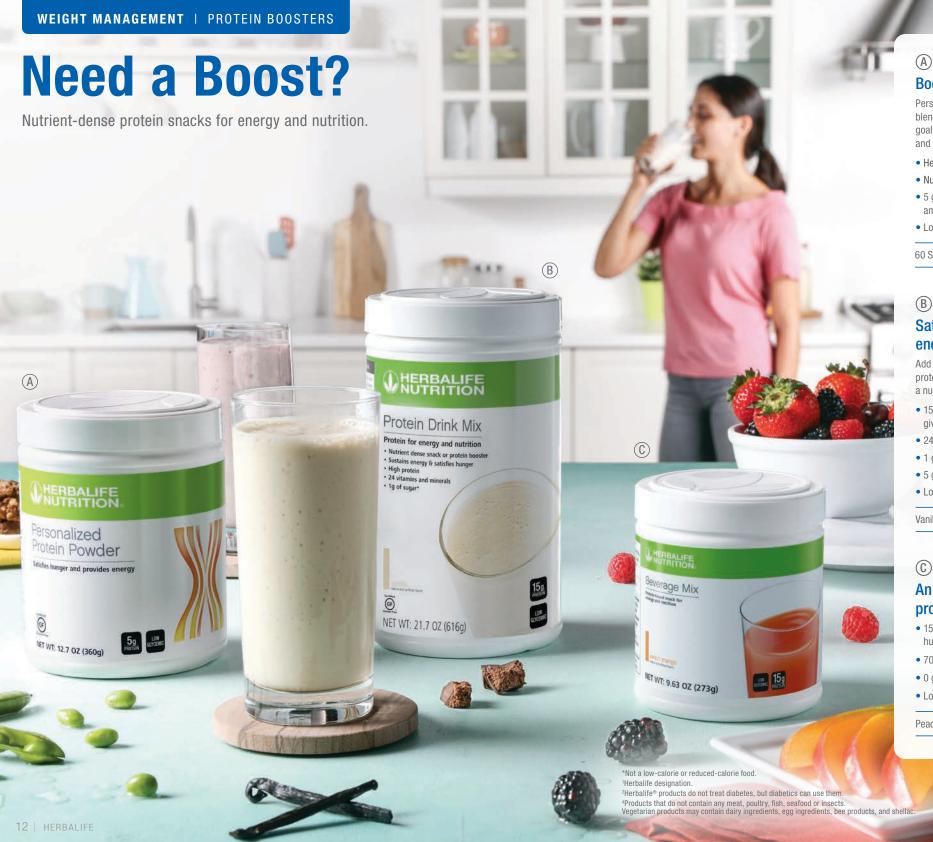

#### (A) Personalized Protein Powder **Boost your protein**

Personalized Protein Powder is a high-quality protein blend that supports your weight-management and fitness goals. Increased protein intake helps you feel fuller longer and maintain your energy level between meals.

- Helps build and maintain lean muscle mass
- Nutrient-dense protein booster to satisfy hunger
- 5 g of soy and whey protein, providing all 9 essential amino acids
- Low glycemic

60 Servings | #0194 6

#### (B) Protein Drink Mix Satisfy your hunger and stay energized with the power of protein

Add to your favorite Formula 1 shake to boost your protein intake to 24 grams per serving, or enjoy as a nutritious snack.

- 15 g of protein per serving to help satisfy hunger and give you lasting energy
- 24 vitamins and minerals
- 1 g of sugar\*
- 5 g of carbs
- Low glycemic

Vanilla (22 Servings) | #1122 @ (1)1,2 (1)1,4

#### © Beverage Mix An anytime, nutrient-dense protein snack

- 15 g of protein help boost your energy while satisfying hunger between meals
- 70 calories
- . 0 grams of sugar\*
- Low glycemic

Peach Mango (14 Servings Per Canister) | #3121