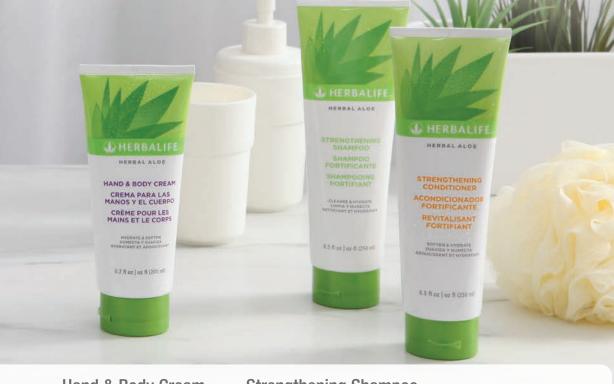

# Cleanse, Moisturize and Rejuvenate

Pamper your skin and hair with the benefits of Herbal Aloe.

#### **Soothing Gel**

### Moisturizes and soothes skin

- Shown to leave skin smoother and softer\*
- Infused with aloe vera and skin-conditioning botanicals to moisturize and soothe skin
- No added fragrance

#### Bath & Body Bar Cleanse and refresh your skin

- Gentle coconut-derived cleansers refresh skin
- Rich suds infused with aloe vera and olive oil
- Fresh, clean scent

#### Hand & Body Wash

#### Cleanses and moisturizes skin

- Gentle plant-derived cleansers refresh skin
- Non-drying formula contains silkening moisturizers, including aloe vera, to leave skin soft and hydrated
- Perfect for bath, shower and sink-side

250 ml Tube | #2561

### Hand & Body Cream Hydrate your skin

- Clinically tested to increase skin's moisture by 100% after just one use<sup>†</sup>
- Aloe vera and African shea butter absorb quickly and leave skin smooth and soft

200 ml Tube | #2563

#### Strengthening Shampoo Strengthening Conditioner

Plant-derived microproteins strengthen and moisturize for silky-smooth hair. Color-preserving formula without added sulfates.

#### Clinically tested to:

Leave damaged hair 10 times stronger after just one use<sup>‡</sup>

Strengthens damaged hai

Reduce damaged hair breakage by 90%<sup>‡</sup>

#### 250 ml Tube

Strengthening Shampoo | #2564 Strengthening Conditioner | #2565

200 ml Tube | #2562

125 g Bar | #2566 250 m

Test measuring skin moisture levels by Novameter. Skin of 100% of subjects showed double the moisture levels over baseline after 20 minutes.