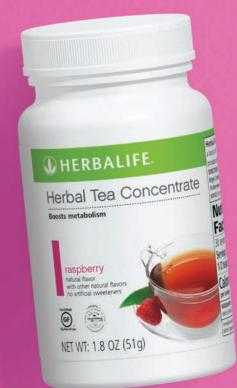

### Herbal Tea Concentrate ⊕ ② ⊘¹³ Metabolize and revitalize

Herbal Tea Concentrate is formulated with caffeine, which jump-starts your metabolism and provides a boost to help you feel revitalized.

- Caffeine is known for its natural thermogenic (metabolism-boosting) benefits and green tea for its antioxidant properties. Provides antioxidant support.
- Instant and low calorie
- For optimal experience, mix a little more than ½ teaspoon (1.7 g) with 6 to 12 fl. oz. of hot or cold water

#### 30 Servings

Lemon | #0255 Original | #0105 Raspberry | #0256

#### 60 Servings

Lemon | #0188 Original | #0106 Raspberry | #0189

<sup>3</sup>Products that contain no animal or animal by-products whatsoever, including dairy and eggs. No animal ingredients or by-products are used in the manufacturing process and no animal testing is performed on the final product.

#### Boost Metabolism with Herbal Tea Concentrate

Contains approximately 85 mg of caffeine per serving, which jump-

and provides an energizing boost to help you feel revitalized.

Type of blend: green tea and orange pekoe

## Ignite Your Metabolism with this refreshing low-calorie tea

Herbal Tea Concentrate Raspberry

#0256 30 Servings #0189 60 Servings

See page 11

Contact Your Personal Wellness Coach Today

HERBALIFE INDEPENDENT DISTRIBUTOR