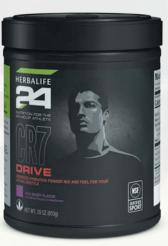

- Cristiano Ronaldo

Fuel your workout with this light-tasting sports drink, formulated to provide three components necessary for performance: enhanced hydration, metabolismsupporting Vitamin B12, and energy.

#### Herbalife24 CR7 Drive

#### Advanced hydration and fuel for your active lifestyle

- Enhances hydration with 320 mg of vital electrolytes lost during exercise
- Brain-fueling glucose helps promote quick and accurate game-time decision-making
- · Easy-to-digest carbohydrate blend helps fuel muscles and sustain energy levels
- Lightly flavored with no artificial flavors or sweeteners

Acaí Berry Flavor (60 Servings) | #1445

(B)