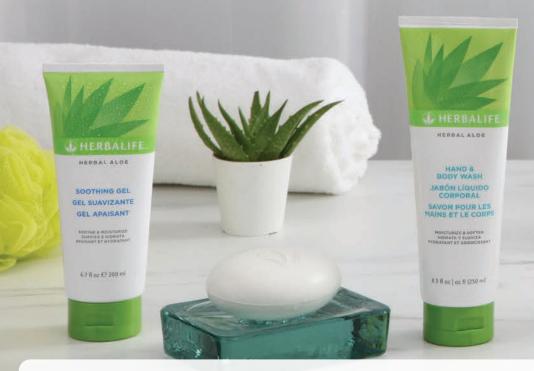

#### **Soothing Gel**

### Moisturizes and soothes skin

- Shown to leave skin smoother and softer\*
- Infused with aloe vera and skin-conditioning botanicals to moisturize and soothe skin
- No added fragrance

#### Hand & Body Wash

#### Cleanses and moisturizes skin

- Gentle plant-derived cleansers refresh skin
- Non-drying formula contains silkening moisturizers, including aloe vera, to leave skin soft and hydrated
- Perfect for bath, shower and sink-side

250 ml Tube | #2561