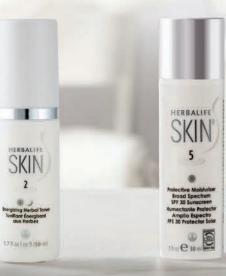

#### **Energizing Herbal Toner**

#### Refreshes tiredlooking skin

- Hydrates, gently conditions and soothes skin
- · Freshens and cleans skin without drying or stinging

50 ml Spray Bottle | #0767

STEP 2 🌣 🕻

#### **Protective Moisturizer Broad Spectrum SPF** 30 Sunscreen

#### Tested to:

- Double skin's moisture for eight hours†
- Show that skin looks more glowing and feels softer and smoother in iust seven davs‡
- Reduce the appearance of fine lines and wrinkles
- Provide broad spectrum UVA/UVB protection SPF 30

#### STEP 5

30 ml Airless Pump | #0899