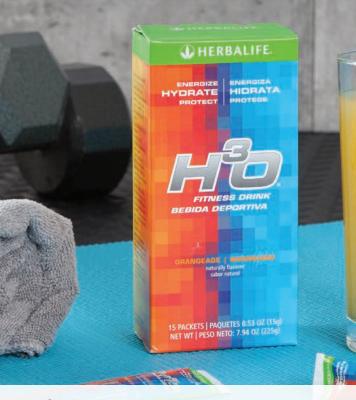

## Hydrate for Your Health

You give 100% to your workouts and you're rewarded for your efforts, but in the process you lose fluids and vital electrolytes. Drink during physical activity to keep your body properly hydrated.

#### H<sup>3</sup>0<sup>®</sup> Fitness Drink Rehydrate and replenish

- Essential electrolytes such as potassium, sodium and magnesium support rapid hydration and replace electrolytes lost in sweat
- Carbohydrate blend for immediate energy
- Excellent source of Vitamins C and E to neutralize free radicals
- Quenches thirst and replaces lost fluids

#### Orangeade 🕖

Packets (15 Per Box) | #2718