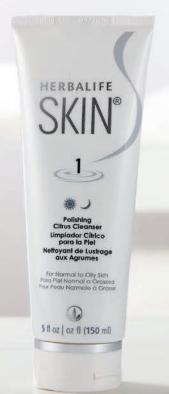

#### **Polishing** Citrus Cleanser

#### Cleans and revitalizes your skin

- Clinically tested to show a reduction in the skin's sebum after just one
- Removes excess oil, dirt and makeup
- For normal to oily skin, including combination skin
- Great for shaving

#### STEP 1 🛎 🕻

150 ml Tube | #0766