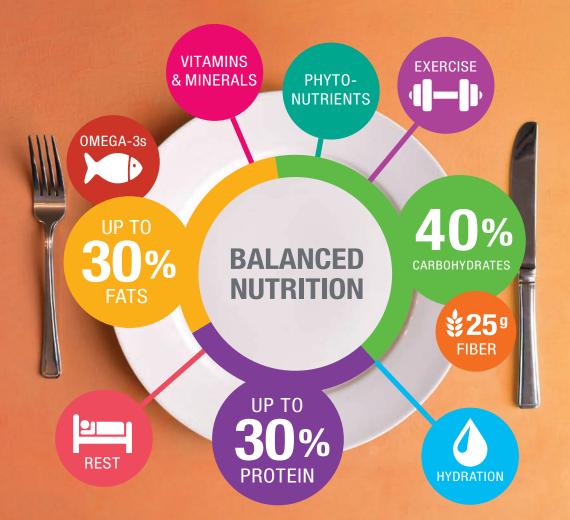

### **Healthy Living**

It's all about balanced nutrition and a healthy lifestyle

Our nutrition philosophy is simple: It's a combination of balanced nutrition, healthy activity and a personalized program with support from an Herbalife Independent Distributor.

Let's break down your calories. So you know you need to eat right, but what does eating "right" really mean? For optimal well-being, we believe you should adopt a plan in the following areas:

#### **PROTEIN**

What: The building block of body proteins, including muscle.

Why: Helps satisfy hunger, maintain lean muscle mass and gives you lasting energy.

Where: Lean meat, poultry, fish, eggs, Herbalife® Formula 1 shakes. Personalized Protein Powder. Protein Drink Mix and Protein Bar Deluxe.

#### **CARBOHYDRATES**

What: Your body's preferred source of fuel.

Why: A primary source of energy and fuel for the body.

Where: Fruits, vegetables, seeds, beans, whole grains, Herbalife® Formula 1 shakes, Protein Drink Mix and Protein Bar Deluxe.

#### **FIRFR**

What: A plant-based substance that aids in digestion.

Why: For digestive health, helps fill you up and supports the growth of friendly intestinal bacteria.

Where: Found in fruits, vegetables, beans, peas, lentils, nuts, seeds, whole grains, Herbalife® Formula 1 shakes and Herbalife® Active Fiber Complex.

#### **FATS**

What: A source of energy.

Why: Omega-3 fatty acids help support cardiovascular health.\*

Where: Olive oil, avocados, egg yolks, ocean-caught fish, nuts, seeds and in dietary supplements like Herbalifeline®

#### **VITAMINS & MINERALS**

What: Organic and inorganic substances used by the body for healthy growth.

Why: Play a key role in cell function, help convert macronutrients into energy (B vitamins) and support the immune system (antioxidant Vitamins C and E).\*

Where: Found in fruits, vegetables, dairy products, eggs, meats, grains and Herbalife® Formula 1 shakes, Protein Drink Mix and in dietary supplements such as Herbalife® Formula 2 Multivitamin Complex.

#### **PHYTONUTRIENTS**

What: Plant-based substances that can have health-supporting functions.

Why: Can help nourish cells and organs so they function properly.

Where: Fruits, vegetables, grains, beans and nuts.

#### **HYDRATION**

What: We recommend 64 fl. oz. of water per day for healthy hydration. However, individual fluid needs will vary.

Why: A hydrated body is less susceptible to fatique, constipation, dry skin and muscle cramps.

**Where:** Herbalife also offers an option for enhanced hydration during exercise, Herbalife24 CR7 Drive.

#### **EXERCISE**

What: Movement that gets your body active and your heart pumping.

Why: Just 30 minutes of exercise a day can make a difference.

Where: Indoors or outdoors - you don't need fancy gym equipment to get moving!

#### **RFST**

What: Giving your body a much-needed break.

Why: Getting your z's is a critical piece of the feel-good/ look-good puzzle.

Where: A cool, comfortable sleeping environment.

\*These statements have not been evaluated by the Food and Drug Administration. This product is not intended to diagnose, treat, cure or prevent any disease.